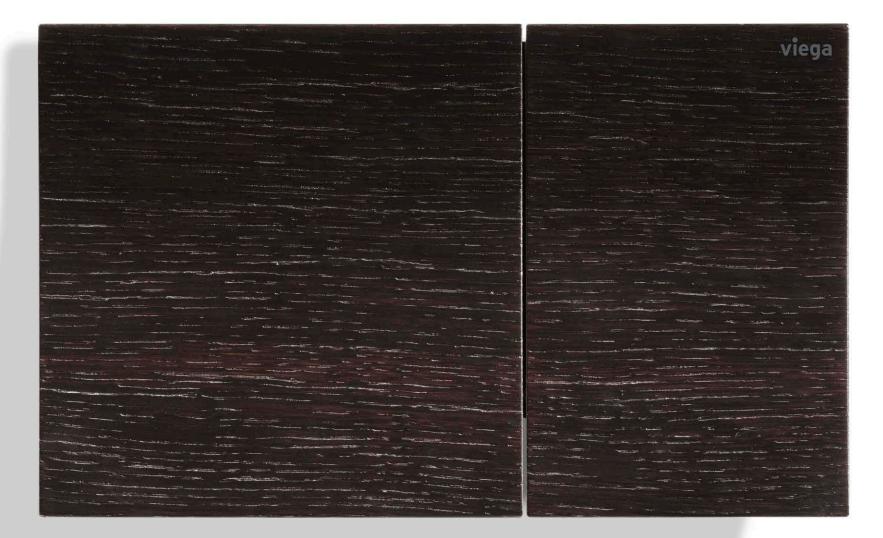

## BACK TO NATURE.

Wood is natural, wood is warm, wood exudes quality of life. Not only through its appealing appearance and haptic properties, but also through its positive effects on the room's ambience.

With the Visign for More 200 flush plate made of stained oak you can achieve a perfect counterpart to wood-accented walls. The two flush plate sections have a matching grain, and each flush plate is genuinely unique.

But Visign for More 200 is an optical highlight not only when it is made of real wood. The two glass variants give a sense of floatation and radiate a special air of lightness and flair. In contrast, new colours such as copper-gold and anthracite each make an unmistakable statement. Together, this means that Visign for More 200 flush plates can satisfy whatever design ideas you may have.

Stained oak

Jet black glass

Traffic white glass

Metallic and special colours on request

Metallic anthracite

Metallic copper-gold