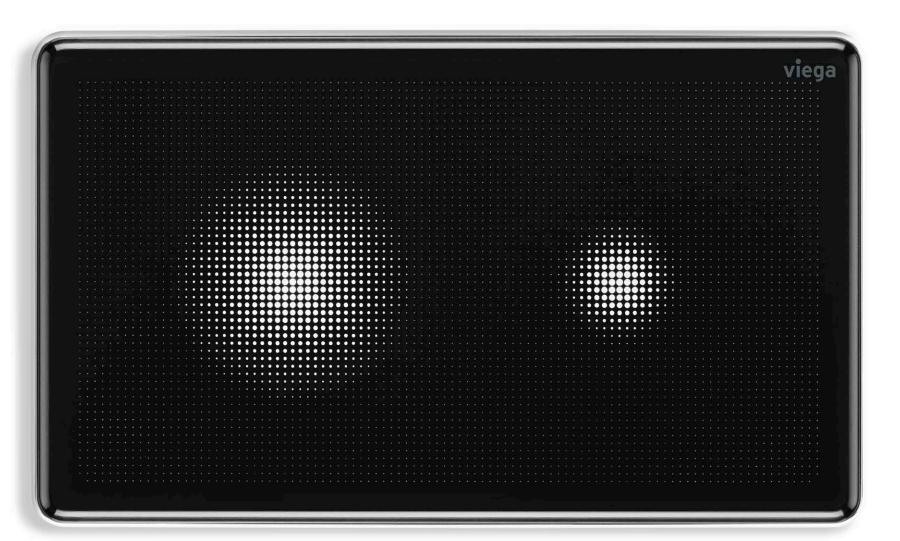

## TOUCH THE FUTURE.

Always hygienic, perfectly smooth, easy to clean and with electronic actuation. Install the future in today's bathroom: The new Visign for More 205 sensitive provides for touchless flushing convenience at its best. The chrome frame with the black glass element is a symphony of effortlessness and brilliance. To actuate the flush, just hold your hand close to the function you want. This is indicated by means of a grid of illuminated points when you approach to within 3 metres.

That means you benefit from maximum flushing convenience, while also distancing yourself from germs and bacteria.

Jet black glass