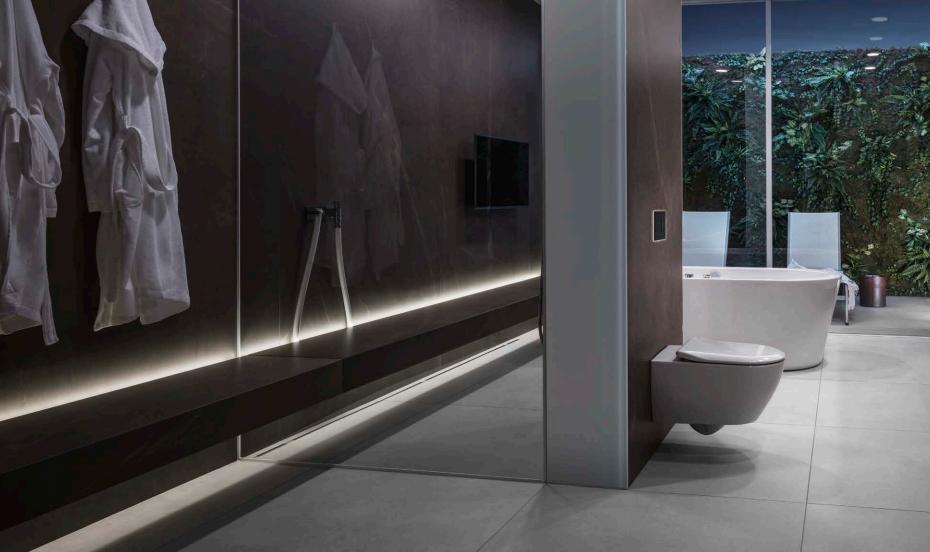

## PUT SOME SHINING **ACCENTS IN YOUR** BATHROOM.

Lighting plays a key role in bathroom design. For the effects of colour can positively influence bathroom users' moods. That is why Viega is emphasizing this aspect, too: Many electronic flush plates can optionally be equipped with an LED frame that actuates at close range (approx. 3 m). The pleasant light serves as a guide and for functional illumination in the dark, yet is discreet enough to not compete with the bathroom lighting.

## UNCOMPLICATED REDUCED.

Life means change. So it's a good thing if your bathroom can adapt to the needs of all the residents: with height-adjustable WCs and washbasins that respond to both the tall and the short. With a timeless appearance that won't look like yesterday's style tomorrow. And tried-and-tested Viega quality that lasts for generations.

With Visign flush plates you can introduce modern flushing convenience to multigeneration bathrooms – while catering for the whole range of different tastes.