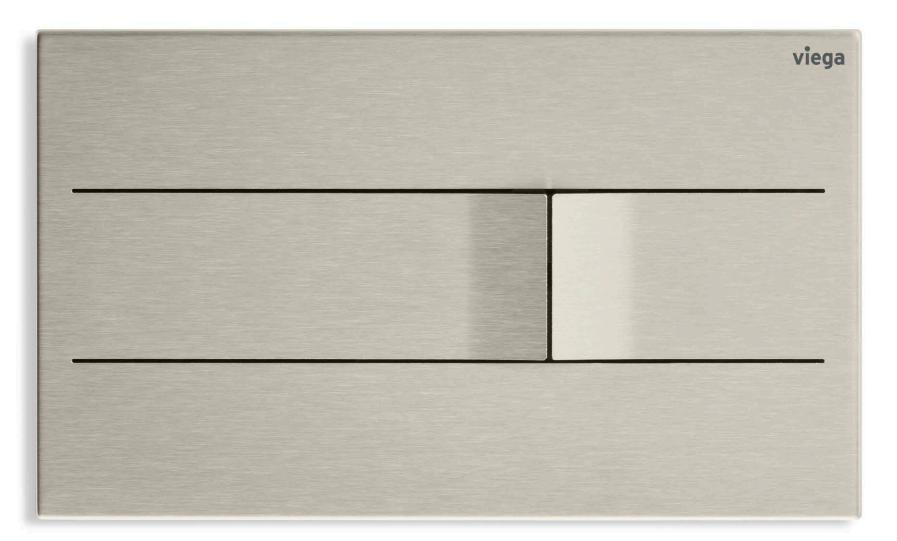

### Visign for More 201

## A LIKING FOR LUXURY.

Distinctive design, lasered from a single piece of metal: This is the new, electronically operable Visign for More 201 flush plate – made of brushed stainless steel. The extremely thin plate fits any high-quality wall furnishing, optionally at tile level or with an LED frame. The plate protrudes slightly towards the user, while the buttons incline further forwards. This lends the plate a clear-cut visual and haptic accent.

Metallic and special colours on request