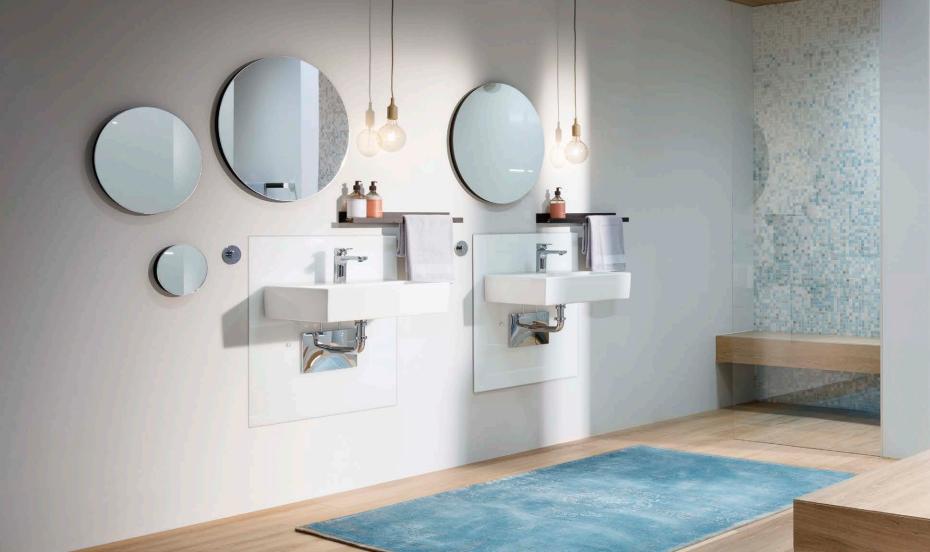

### Trend bathroom 1: Modern with technical ingenuity

Do you find the best is the minimum that you accept? You prefer clear lines, superior materials and individual, perhaps even daring design? Visign for More provides exclusive flush plates for the most metropolis tastes.

## MODERN WITH TECHNICAL INGENUITY.

You design your bathroom as a living space and use state-of-the-art technology as your inspiration. While making sure that high-quality materials, design, haptic of an equally high standard with no compromises in any area, including the flushplate. Visign for More is at home in any bathroom surroundings, providing highest levels of functional safety, ease of use and unique living comfort.

#### Unobtrusive or striking?

Choose either a bold eye-catcher or a discreet plate that captivates with its unassuming design.