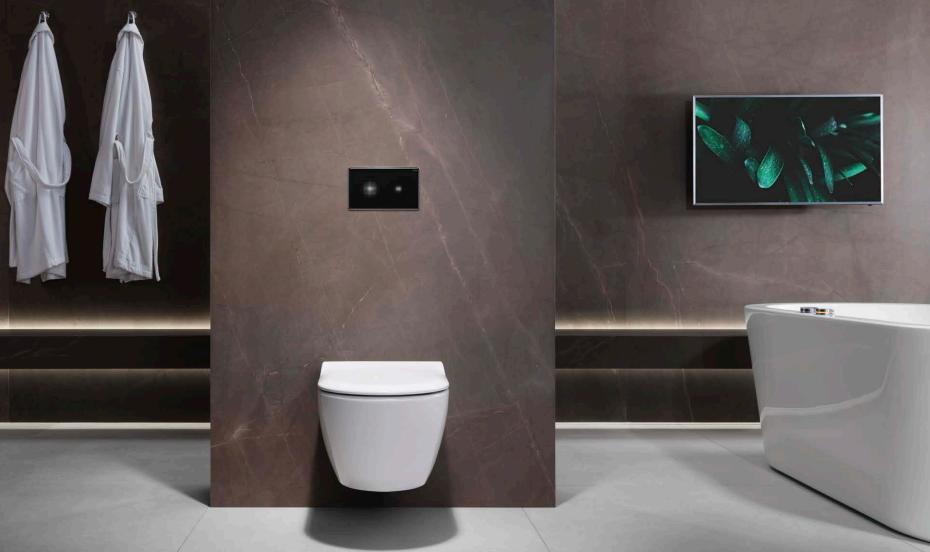

## TOUCH THE FUTURE.

Always hygienic, perfectly smooth, easy to clean and with electronic actuation. Install the future in today's bathroom: The new Visign for More 205 sensitive provides for touchless flushing convenience at its best. The chrome frame with the black glass element is a symphony of effortlessness and brilliance. To actuate the flush, just hold your hand close to the function you want. This is indicated by means of a grid of illuminated points when you approach to within 3 metres.

That means you benefit from maximum flushing convenience, while also distancing yourself from germs and bacteria.

Jet black glass