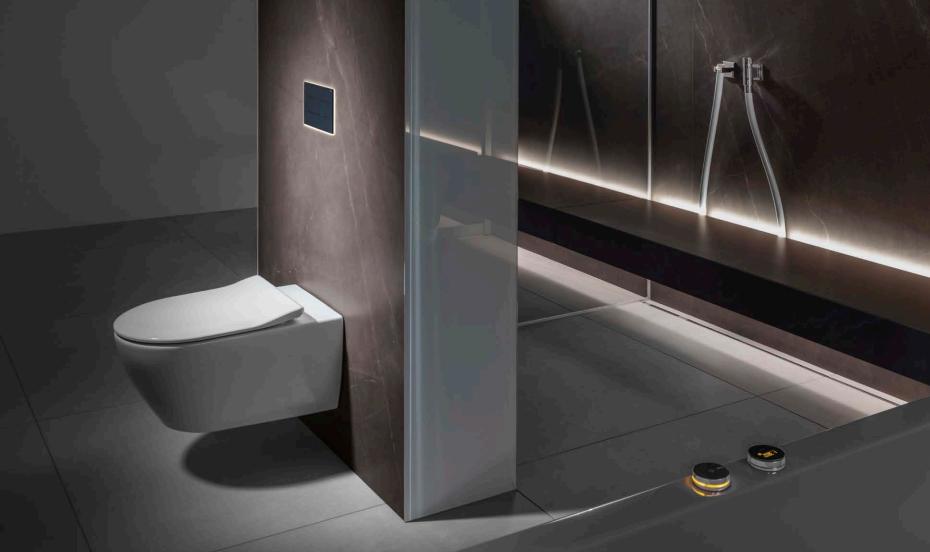

## ARE YOU READY FOR THE LATEST TRENDS?

Actuation from front or top

Hygiene function

**Touchless** 

LED technology

Flush plate with after-glow

Infrared

Bathrooms are as versatile as their users. And that is why Viega offers flush plates that go with the current ceramic and tile trends in all kinds of bathroom worlds: from emotional to rational, from straightforward to extravagant, as a haptic experience or touchless.

## PUT SOME SHINING **ACCENTS IN YOUR** BATHROOM.

Lighting plays a key role in bathroom design. For the effects of colour can positively influence bathroom users' moods. That is why Viega is emphasizing this aspect, too: Many electronic flush plates can optionally be equipped with an LED frame that actuates at close range (approx. 3 m). The pleasant light serves as a guide and for functional illumination in the dark, yet is discreet enough to not compete with the bathroom lighting.

## TOUCH THE FUTURE.

Always hygienic, perfectly smooth, easy to clean and with electronic actuation. Install the future in today's bathroom: The new Visign for More 205 sensitive provides for touchless flushing convenience at its best. The chrome frame with the black glass element is a symphony of effortlessness and brilliance. To actuate the flush, just hold your hand close to the function you want. This is indicated by means of a grid of illuminated points when you approach to within 3 metres.

## TOUCHLESS ELEGANCE.

Appealingly contradictory: The shape is an invitation to touch it. But the intelligent illumination architecture makes clear: no need! The after-glow paint charges itself during the day from natural and artificial sources of light so that it glows in the dark and provides for orientation without the need to switch on the light. The shape and finish of the electronically actuated plate remind one of a smartphone, while the grid of illuminated points is more reminiscent of a modern multi-media screen. The clean white-look underlines the maximized degree of hygiene that you achieve with this bathroom highlight.