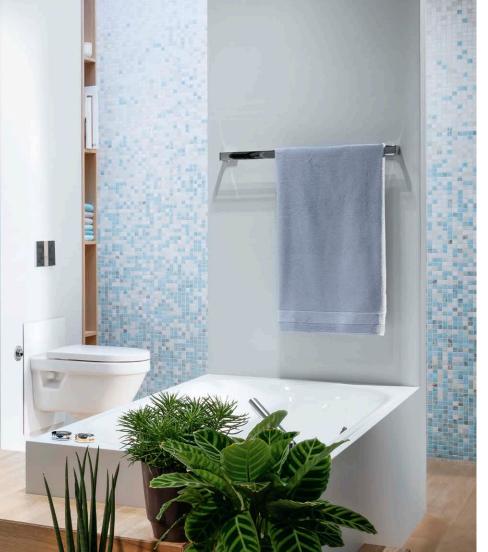

#### Trend bathroom 2: Uncomplicated reduced

Where things come together that belong together: With Viega Visign, you can design your bathroom with all generations in mind and so that it can be modified at any time – through timeless design and quality that spans the generations.

## UNCOMPLICATED REDUCED.

Life means change. So it's a good thing if your bathroom can adapt to the needs of all the residents: with height-adjustable WCs and washbasins that respond to both the tall and the short. With a timeless appearance that won't look like yesterday's style tomorrow. And tried-and-tested Viega quality that lasts for generations.

With Visign flush plates you can introduce modern flushing convenience to multigeneration bathrooms – while catering for the whole range of different tastes.