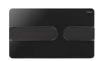

## TOUCH THE FUTURE.

Always hygienic, perfectly smooth, easy to clean and with electronic actuation. Install the future in today's bathroom: The new Visign for More 205 sensitive provides for touchless flushing convenience at its best. The chrome frame with the black glass element is a symphony of effortlessness and brilliance. To actuate the flush, just hold your hand close to the function you want. This is indicated by means of a grid of illuminated points when you approach to within 3 metres.

That means you benefit from maximum flushing convenience, while also distancing yourself from germs and bacteria.

Jet black glass