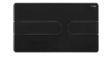

## Visign for More 204

## COOL UNDERSTATEMENT.

Flushing buttons are round as a rule. Which means it's high time to create some exceptions to the rule, says Viega. The results are a visual invitation to touch: The new Visign for More 204 dispenses with traditional round buttons in favour of a bar that only needs a light touch - a little longer for the main flush and just briefly for the smaller flush volume.

The slim bar made of brushed stainless steel looks almost like a lapel pin on the wall - very decorative and with electronic actuation for a specially elegant flair. Illumination is also possible with the optional LED installation frame.

Anthracite stainless steel/ **Brushed stainless steel** 

Anthracite stainless steel

Metallic and special colours on request

Polished stainless steel

**Brushed stainless steel** 

Gold-plated stainless steel