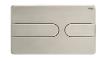

## ROUNDED OFF.

Good design and balanced contrasts are inseparable. Which is why this classic of design plays with round flush buttons set in a rectangular geometry. The button for the main flush is slightly convex, while the button for the small volume is concave. Because that has proved so popular with our customers, we have gone even further to improve the attractiveness of the flush plate, with sharper contours, a better haptic experience and modified technology. The very slim plate has a construction depth of only 8 mm, so it can be integrated into any wall design at tile level by means of an installation frame if desired. Discover a timeless classic in a new look.

Alpine white plastic

Chrome-plated plastic

**Chrome-matt plastic** 