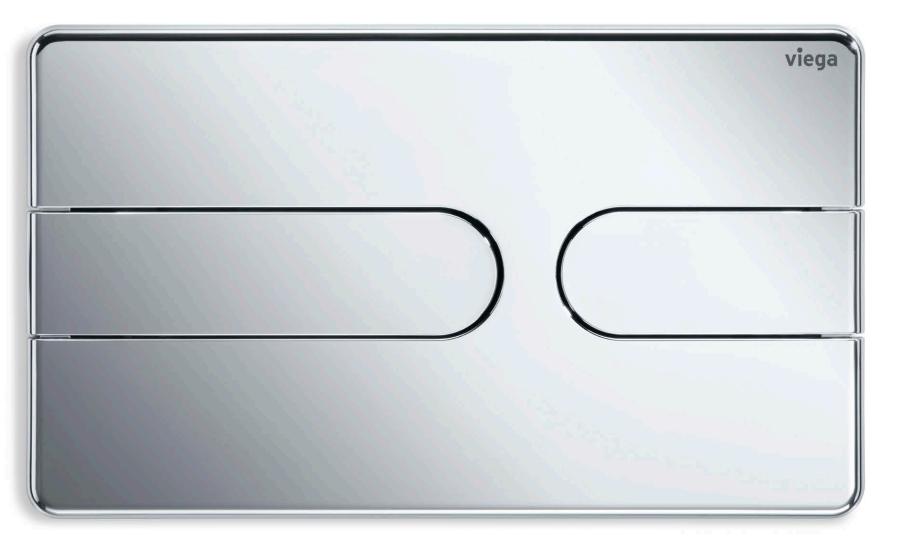

### **Visign for More 202**

## A REAL HIGHLIGHT.

The Visign for More 202 turns the WC flush round. Well, to be exact: It turns the usual press operation into a rotation. The organic design with LED illumination invites you to try it out – and even tempts you not to let go. The prominent, rotating knob represents a bold antithesis to today's dominant flat designs – and underlines this with tile-level installation if desired. The electronically actuated flush goes ideally with organic architecture and patchwork bathrooms in retro-styled room themes. The colour scheme also leaves no wishes unfulfilled: The individual paintwork is available in many different special colours.

Traffic white metal

Traffic white/chrome-plated metal

Gold-plated metal