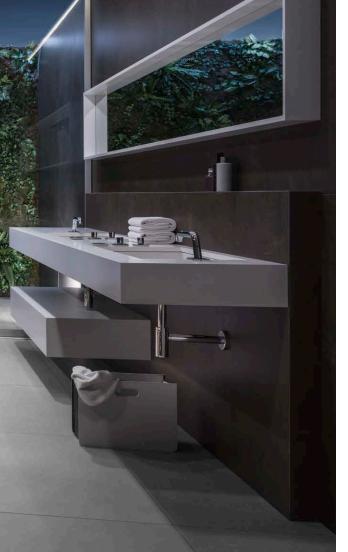

### Trend bathroom 1: Modern with technical ingenuity

Do you find the best is the minimum that you accept? You prefer clear lines, superior materials and individual, perhaps even daring design? Visign for More provides exclusive flush plates for the most metropolis tastes.

## MODERN WITH TECHNICAL INGENUITY.

You design your bathroom as a living space and use state-of-the-art technology as your inspiration. While making sure that high-quality materials, design, haptic of an equally high standard with no compromises in any area, including the flushplate. Visign for More is at home in any bathroom surroundings, providing highest levels of functional safety, ease of use and unique living comfort.