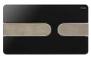

## Visign for More 200

## BACK TO NATURE.

Wood is natural, wood is warm, wood exudes quality of life. Not only through its appealing appearance and haptic properties, but also through its positive effects on the room's ambience.

With the Visign for More 200 flush plate made of stained oak you can achieve a perfect counterpart to wood-accented walls. The two flush plate sections have a matching grain, and each flush plate is genuinely unique.

But Visign for More 200 is an optical highlight not only when it is made of real wood. The two glass variants give a sense of floatation and radiate a special air of lightness and flair. In contrast, new colours such as copper-gold and anthracite each make an unmistakable statement. Together, this means that Visign for More 200 flush plates can satisfy whatever design ideas you may have.

Stained oak

Jet black glass

Traffic white glass

Metallic and special colours on request

Metallic anthracite

Metallic copper-gold