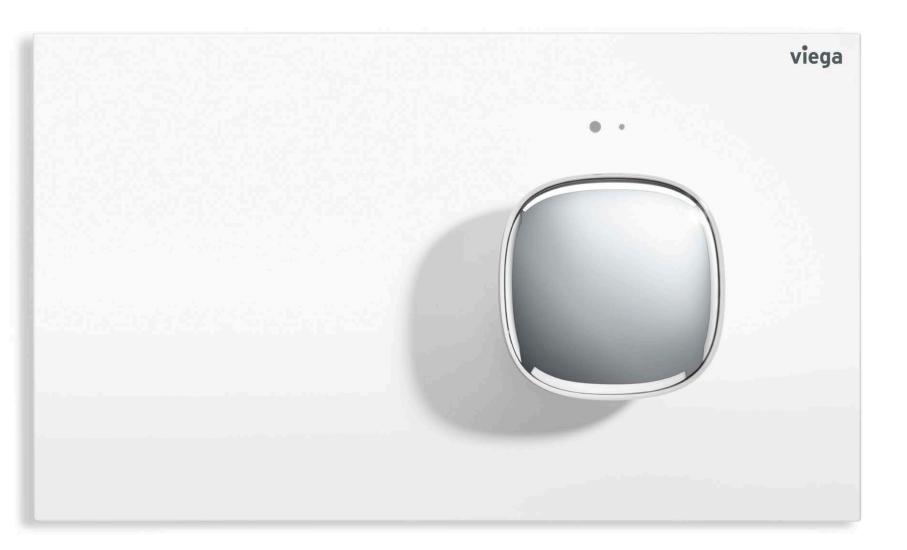

## PUT SOME SHINING **ACCENTS IN YOUR** BATHROOM.

Lighting plays a key role in bathroom design. For the effects of colour can positively influence bathroom users' moods. That is why Viega is emphasizing this aspect, too: Many electronic flush plates can optionally be equipped with an LED frame that actuates at close range (approx. 3 m). The pleasant light serves as a guide and for functional illumination in the dark, yet is discreet enough to not compete with the bathroom lighting.

## A LIKING FOR LUXURY.

Distinctive design, lasered from a single piece of metal: This is the new, electronically operable Visign for More 201 flush plate – made of brushed stainless steel. The extremely thin plate fits any high-quality wall furnishing, optionally at tile level or with an LED frame. The plate protrudes slightly towards the user, while the buttons incline further forwards. This lends the plate a clear-cut visual and haptic accent.

## A REAL HIGHLIGHT.

The Visign for More 202 turns the WC flush round. Well, to be exact: It turns the usual press operation into a rotation. The organic design with LED illumination invites you to try it out – and even tempts you not to let go. The prominent, rotating knob represents a bold antithesis to today's dominant flat designs – and underlines this with tile-level installation if desired. The electronically actuated flush goes ideally with organic architecture and patchwork bathrooms in retro-styled room themes. The colour scheme also leaves no wishes unfulfilled: The individual paintwork is available in many different special colours.

The slim bar made of brushed stainless steel looks almost like a lapel pin on the wall - very decorative and with electronic actuation for a specially elegant flair. Illumination is also possible with the optional LED installation frame.