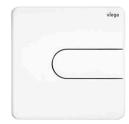

## CLEAR CUT.

Robust, understated, no frills – that is Visign for Style 21. The different widths of the flush buttons generate visual tension that is compensated by the uniform widths of the vertical margins. With a construction depth of just 8 mm, this minimalist design leaves no room for ambiguity and feels at home in any puristic bathroom surroundings such as a Bauhaus-inspired style. For especially smooth integration, this design is also available for tile-level installation.

Alpine white plastic

Chrome-plated plastic

**Chrome-matt plastic** 