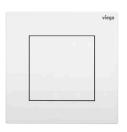

## ROUNDED OFF.

Good design and balanced contrasts are inseparable. Which is why this classic of design plays with round flush buttons set in a rectangular geometry. The button for the main flush is slightly convex, while the button for the small volume is concave. Because that has proved so popular with our customers, we have gone even further to improve the attractiveness of the flush plate, with sharper contours, a better haptic experience and modified technology. The very slim plate has a construction depth of only 8 mm, so it can be integrated into any wall design at tile level by means of an installation frame if desired. Discover a timeless classic in a new look.

Alpine white plastic

Chrome-plated plastic

**Chrome-matt plastic** 