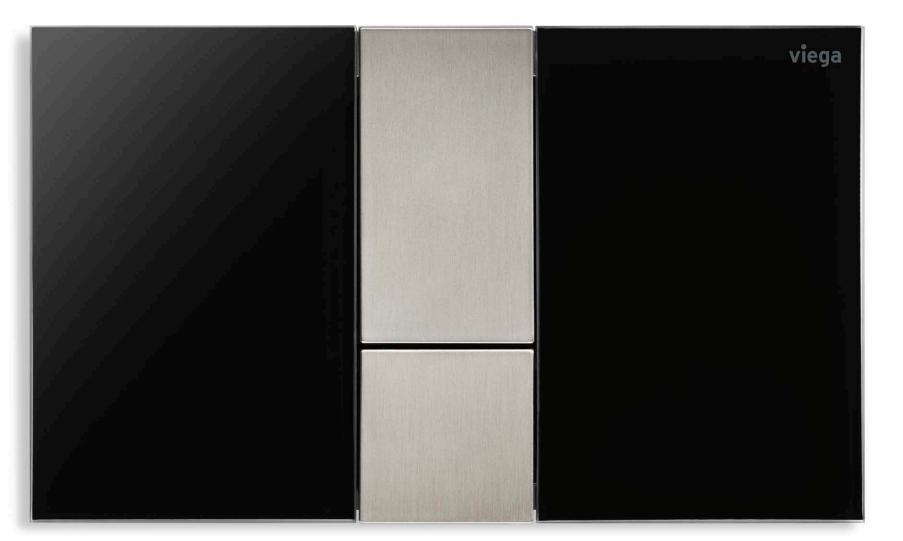

## TOUCH THE FUTURE.

Always hygienic, perfectly smooth, easy to clean and with electronic actuation. Install the future in today's bathroom: The new Visign for More 205 sensitive provides for touchless flushing convenience at its best. The chrome frame with the black glass element is a symphony of effortlessness and brilliance. To actuate the flush, just hold your hand close to the function you want. This is indicated by means of a grid of illuminated points when you approach to within 3 metres.

That means you benefit from maximum flushing convenience, while also distancing yourself from germs and bacteria.

Jet black glass