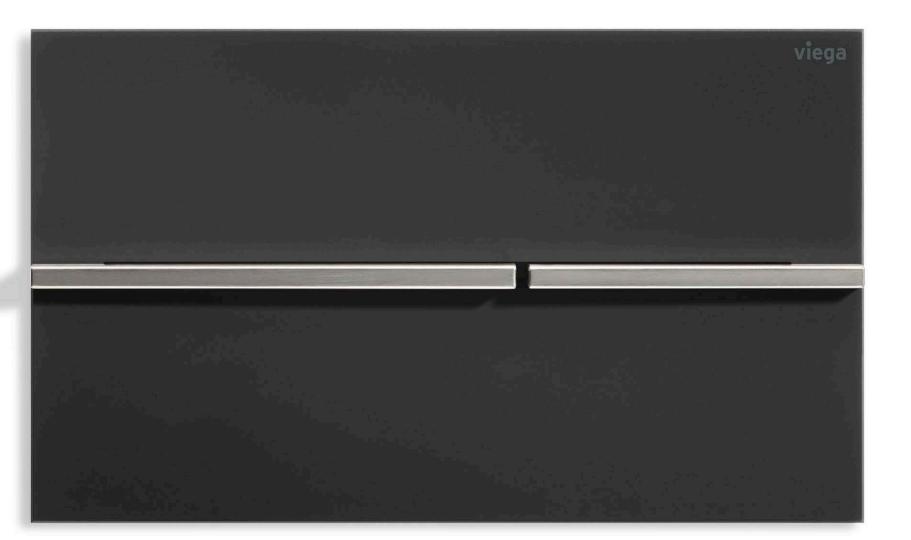

## Visign for More 204

## COOL UNDERSTATEMENT.

Flushing buttons are round as a rule. Which means it's high time to create some exceptions to the rule, says Viega. The results are a visual invitation to touch: The new Visign for More 204 dispenses with traditional round buttons in favour of a bar that only needs a light touch - a little longer for the main flush and just briefly for the smaller flush volume.

The slim bar made of brushed stainless steel looks almost like a lapel pin on the wall - very decorative and with electronic actuation for a specially elegant flair. Illumination is also possible with the optional LED installation frame.