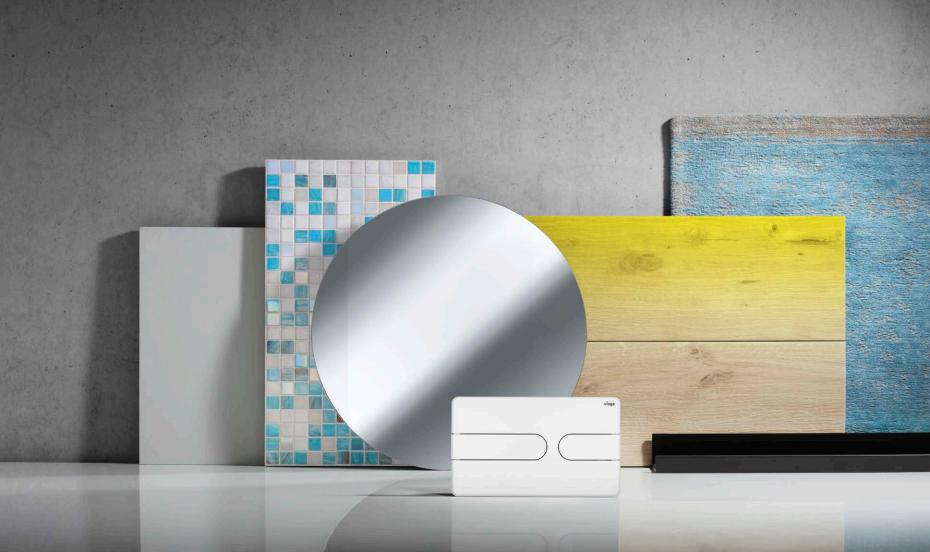

## ARE YOU READY FOR THE LATEST TRENDS?

Actuation from front or top

Hygiene function

**Touchless** 

LED technology

Flush plate with after-glow

Infrared

Bathrooms are as versatile as their users. And that is why Viega offers flush plates that go with the current ceramic and tile trends in all kinds of bathroom worlds: from emotional to rational, from straightforward to extravagant, as a haptic experience or touchless.

At the same time, our designer flush plates fulfil all the demands you may make on them, without leaving you unable to decide – never mind whether a new construction or a refurbishment are involved.