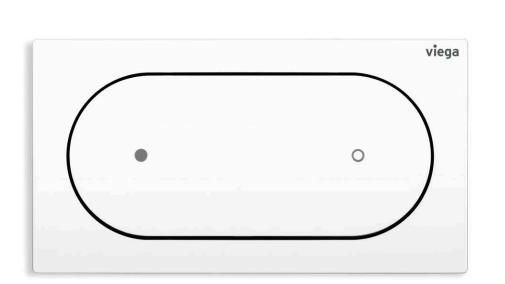

## ROUNDED OFF.

Good design and balanced contrasts are inseparable. Which is why this classic of design plays with round flush buttons set in a rectangular geometry. The button for the main flush is slightly convex, while the button for the small volume is concave. Because that has proved so popular with our customers, we have gone even further to improve the attractiveness of the flush plate, with sharper contours, a better haptic experience and modified technology. The very slim plate has a construction depth of only 8 mm, so it can be integrated into any wall design at tile level by means of an installation frame if desired. Discover a timeless classic in a new look.